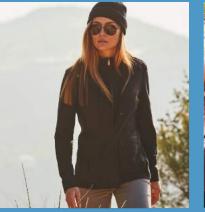

#### ON THE BACK

Travel City Slick Jacket \$348 Wind resistant and fleece lined. Zip pockets, slim fit. White. Also in Black. Polyester/elastane. AS711

Peggy Pant \$228 Zip fly, curvy fit, seam detail. White. Also in Black, Khaki, or Navy. Polyamide/elastane. AS8412