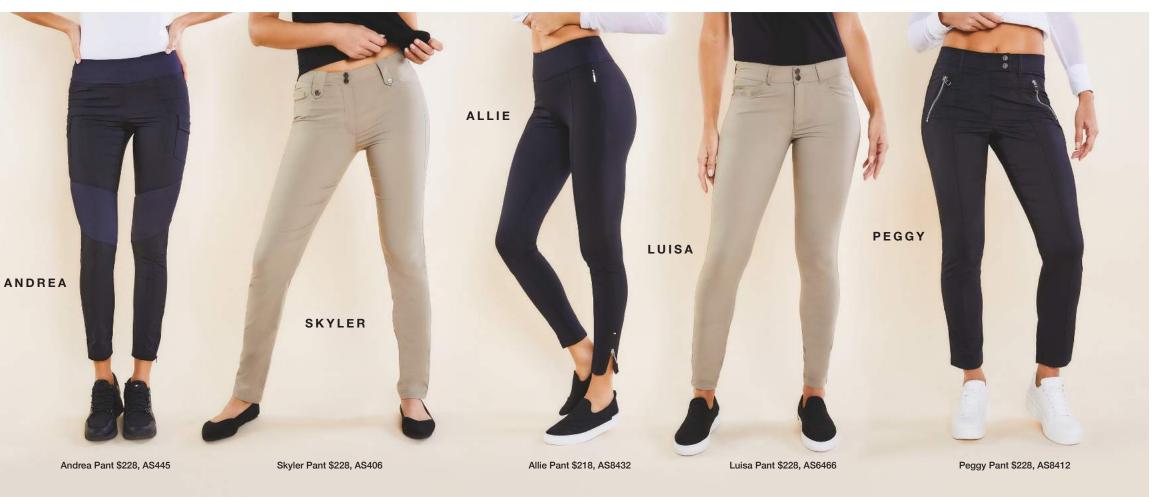

Kate Cargo Pant \$228, AS411

Anatomie\_EssentialsFold2022\_V6.indd 2

A. Kim Top \$178 Mesh sleeves, back V-neck with mesh. Navy. Also in White or Black. Viscose/polyester/elastane. AS6212

**B. Camo Karo Pant \$248** Zip fly, slim fit, cargo pockets. low rise, skinny leg. Cotton/rayon/spandex. **AB9420P** 

#### Black or Navy. Cotton/polyester/elastane. AS209

E. Kenya Jacket \$378 High neck with double snap closure, zip front. Two slash pockets, two zip pockets. Slim fit. Khaki. Also in Navy, Black or White. Polyamide/elastane. AS6308
 F. Kate Cargo Pant \$228 Slim fit, mid rise, skinny leg. Khaki. Polyamide/elastane. AS411