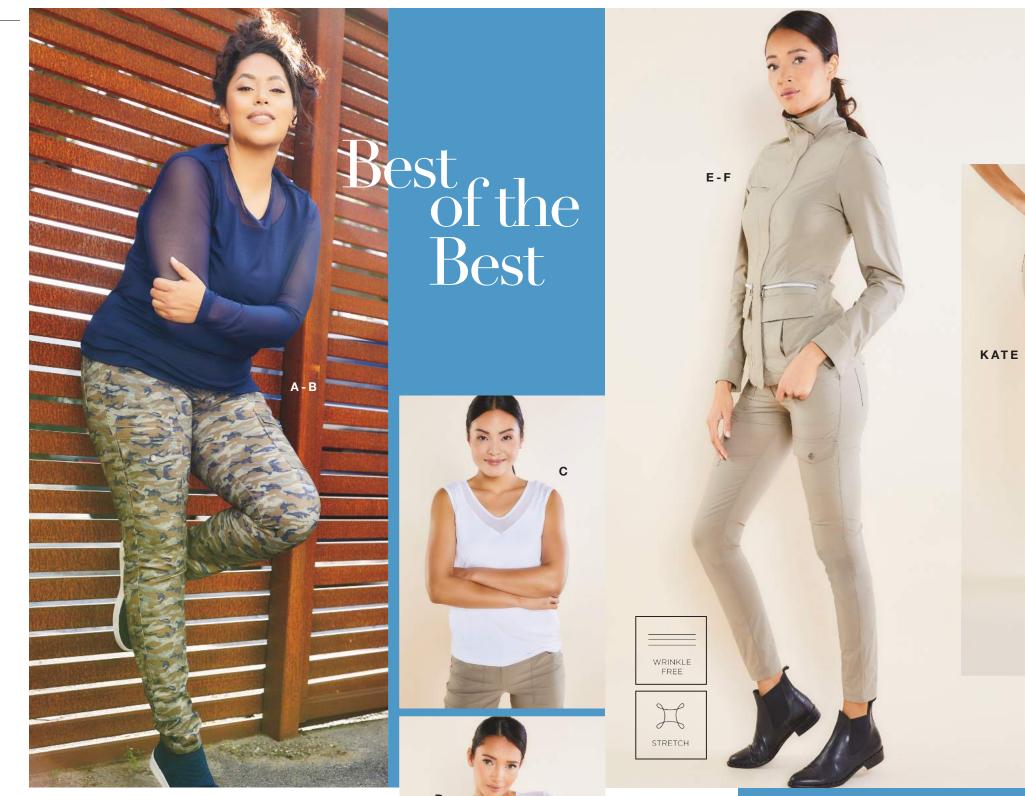

All XS-XL. Machine wash cold. Imported.

A. Flo Top \$158 Back V-neck, mesh detail. White. Also in Black, Navy or Atomic Red. Cotton/modal/ polyester/elastane. AS7257
B. Susan Pant \$149 Zip fly, slim fit, low rise, skinny leg. Ankle length with zippers. Side and back zip pockets. Navy. Also in Black, White, Khaki or Grey. Polyamide/elastane. AS409
C. Danica Shirt \$248 Snap front. Black, Also in Navy or White. AB0201

#### Black or Navy. Cotton/polyester/elastane. AS209

E. Kenya Jacket \$378 High neck with double snap closure, zip front. Two slash pockets, two zip pockets. Slim fit. Khaki. Also in Navy, Black or White. Polyamide/elastane. AS6308
 F. Kate Cargo Pant \$228 Slim fit, mid rise, skinny leg. Khaki. Polyamide/elastane. AS411