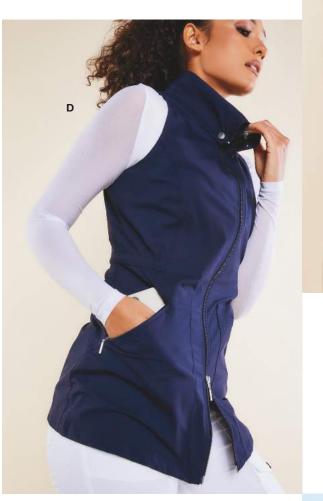

D. Delaney Vest \$268 High neck with double snap closure, two-way zip front. Two zip pockets. Slim fit. Navy. Also in Black, Khaki or White. 92% Polyamide/elastane. AS5702