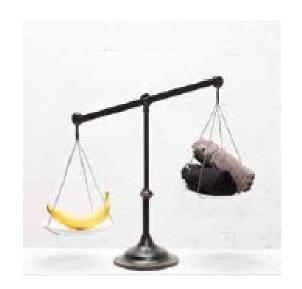

## **VERSATILE**

Ultra lightweight: 6 pcs. weigh 2.4 lbs, Dress up or down with mix & match collections, Pieces are seasonless and timeless.